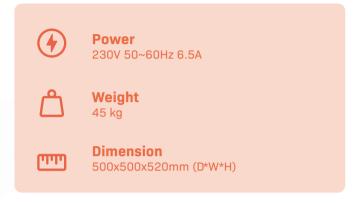

#### **Specifications**

Balance weighing limit 600g, accuracy  $\pm$  0.01g Soap tank working volume 6500ml Soap single pumping volume 2.5~1000ml liquid output accuracy ±5% Soap pumping speed ≤ 28ml/s Temperature control range 0~65°C, precision ±1°C Steel ball filling speed 10pcs/s