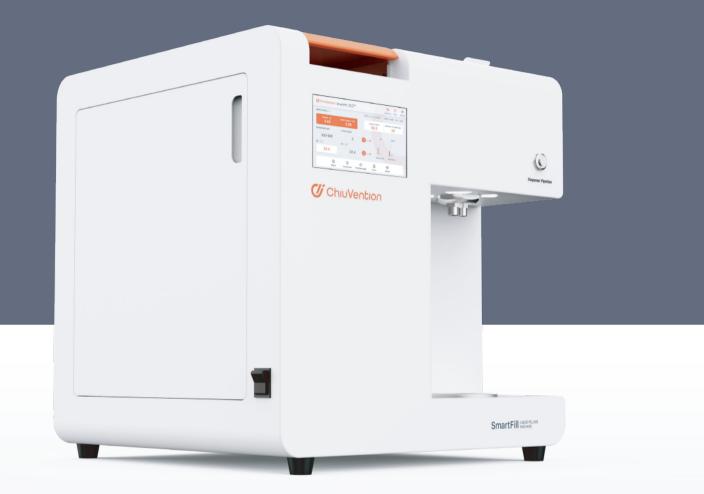

## **SmartFill**Liquid Filling Machine

SmartFill is a washing color fastness tester auxiliary equipment, comes with a weighing balance, automatic soap dispensing according to the bath ratio, automatic preheating soap, automatic counting of steel beads, then the soap liquid and steel beads will achieve simultaneous output, at the same time, it is equipped with automatic soap insulation function, you can do the washing color fastness test without waiting. SmartFill can greatly enhance the efficiency of the test, speed up the order preparation process of textile enterprises, thereby enhancing economic efficiency.

# SmartFill Liquid Filling Machine