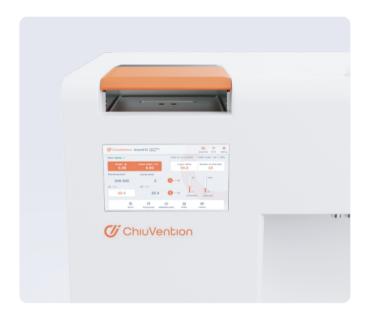

#### Smart instruments

preservation, etc, all in one step.

Equipped with the Internet of Things, the operator can set the bath ratio and soap temperature on the cell phone and make an appointment to refill the heating. The brand can also monitor and trace the supplier's laboratory tests online through the cell phone.